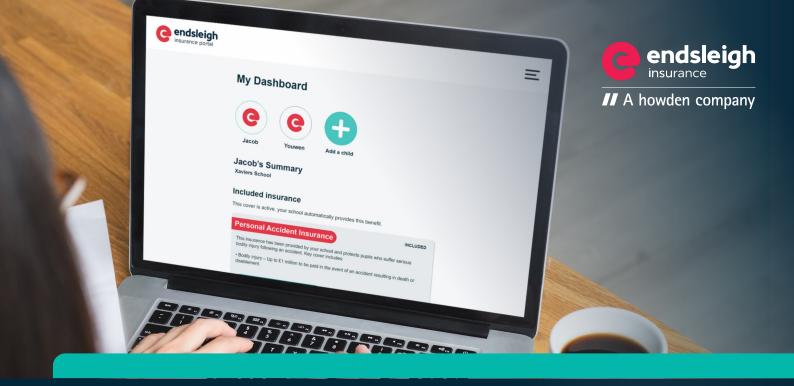

# Welcome to the Endsleigh Insurance Portal

Oswestry School has made it easier for you to protect your child from the unexpected. This new and easy to use insurance portal allows you to view and update your child's insurance needs online at a time that suits you.

## Why the Endsleigh Insurance Portal?

Opt in to additional insurances for your children, check existing levels of cover at any time, update details such as term fees and make a claim – all in one place, online.

## Check available covers:

**Included insurance cover** Personal Accident Insurance

## **Register to confirm your cover:**

- 1. Click here to register <u>https://portal.</u> endsleigh.co.uk/registration?code=16
- Register your details and add your child's details. If you have more than one child at school, you'll be able to add them separately.
- 3. Once your child has been added, you'll be able to view the cover available.